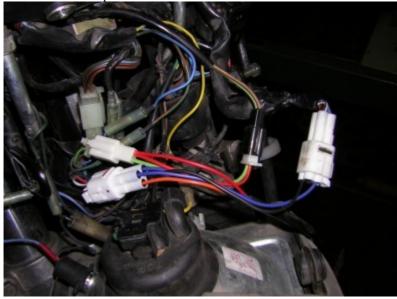

## **Connection**

There leads 4 wires from speedometer to white sealed connector (white/black, red/blue, blue a black). Disconnect this connector and insert appropriate connectors from Open box to this point. Disconnect 2pin connector at wires leads from front brake switch (wires green/yellow and brown). This connector is under headlight. Insert connectors from Open box to this point.

Here is process of connection at pictures below:

1. decoupling of headlight

2. identification of connectors

3. connection of Open box

Producer: **IgniTech** 

Ceskobratrska 84 535 01 PRELOUC ignitech@ignitech.cz www.ignitech.cz