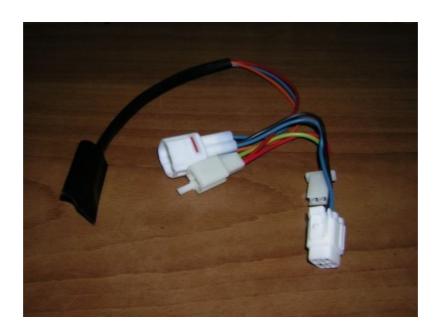

## **Connection**

There leads 4 wires from speedometer to white sealed connector (white/black, red/blue, blue a black). Disconnect this connector and insert appropriate connectors from Open box to this point. Disconnect 2pin connector at wires leads from front brake switch (wires green/yellow and brown). This connector is under headlight. Insert connectors from Open box to this point.