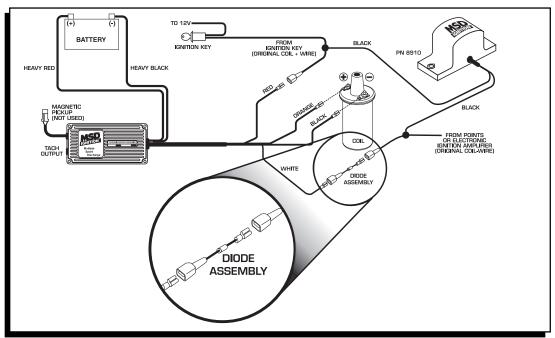

Figure 1 Wiring the Tach Adapter.

Some tachometers may also require the supplied Diode to be installed inline of the White MSD wire. Install the Diode connector as shown below.

Figure 2 Wiring With the Diode Assembly.