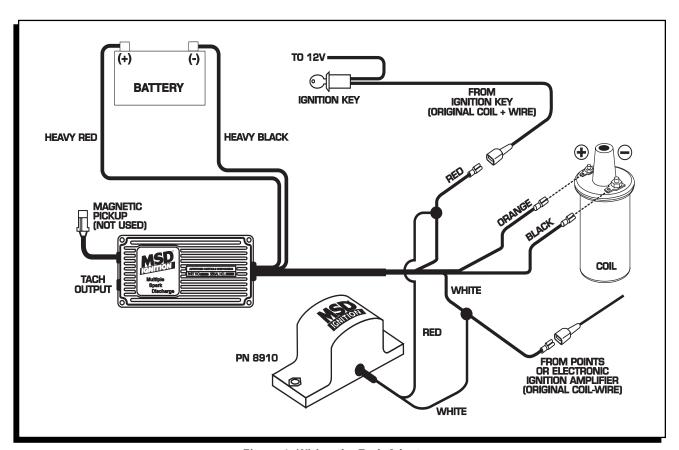

## Tach Adapter PN 8910

Some tachometers or factory fuel injection systems may not interface with an MSD Ignition Control. The PN 8910 is designed to correct this problem by producing a signal similar to the factory setup for these applications. The PN 8910 will convert the trigger signal into a signal the factory tachometer or fuel injection recognizes.

## INSTALLATION

- 1. Mount the Tach Adapter in a location away from direct engine heat making sure the wires reach the MSD unit and the coil.
- 2. Splice the White wire from the PN 8910 into the MSD's White (trigger) wire.
- 3. Splice the Red wire from the PN 8910 into the MSD's Red (switched 12 volts) wire.

Figure 1 Wiring the Tach Adapter.

Some tachometers may also require the supplied Diode to be installed inline of the White MSD wire. Install the Diode connector as shown below.

Figure 2 Wiring With the Diode Assembly.