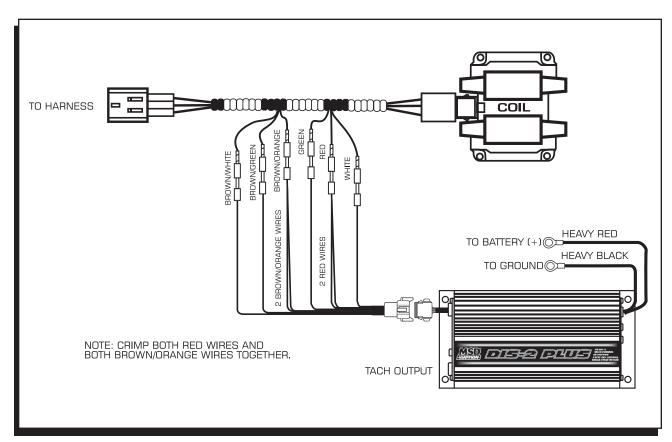

## DIS-2 HARNESS to DODGE/MITSUBISHI COIL PACKS PN 8883

**Important:** Review the DIS-2 instructions before attempting this installation.

The MSD PN 8883 Harness will allow you to install a DIS-2 ignition control to a Dodge/Mitsubishi coil pack for a splice-free installation (Figure 1).

## **INSTALLATION**

- 1. Disconnect the factory harness connector from the coil pack.
- 2. Connect the factory connector to the MSD harness.
- 3. Connect the opposite side of the MSD harness to the coil pack.
- 4. Crimp the bare end of the wires from the DIS-2 Harness into the butt connectors on the Harness. **Do not over-crimp the wires!**
- 5. Heat sensitive connectors are used so be sure to apply enough heat to properly shrink the connector over the wire.

Figure 1 Installing an MSD DIS-2 with Harness PN 8883.

| TECH NOTES |  |  |  |  |
|------------|--|--|--|--|
|            |  |  |  |  |
|            |  |  |  |  |
|            |  |  |  |  |
|            |  |  |  |  |
|            |  |  |  |  |
|            |  |  |  |  |
|            |  |  |  |  |
|            |  |  |  |  |
|            |  |  |  |  |
|            |  |  |  |  |
|            |  |  |  |  |
|            |  |  |  |  |
|            |  |  |  |  |
|            |  |  |  |  |